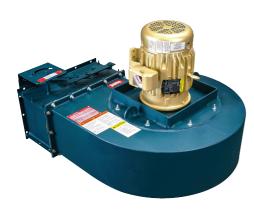

## **Installation Options**

- Depending on the process and the customer needs, dust collector fans are available as top mount or floor mount versions and can be combined with further accessories such as silencer and vibration isolation.

- To be used in all dry dust collectors or coolant mist separators.